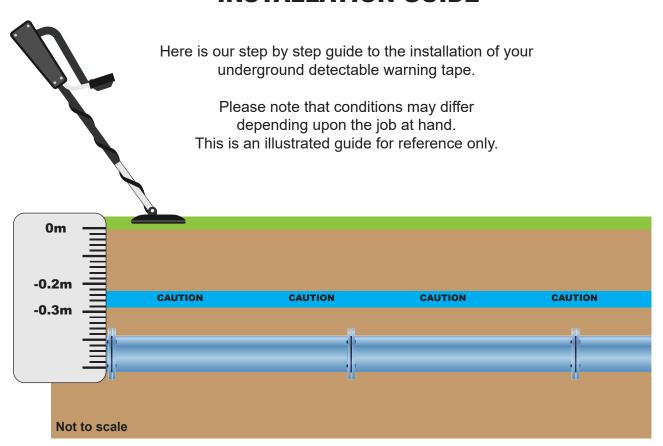

# **INSTALLATION GUIDE**

# Step 1

It is recommended that you install the tape no more than 30cm below ground level.

Leaving a gap between the pipe/cable of approx 30cm again.

#### Step 5

The detectable tape can be detected up to 30-40cm below the ground level.